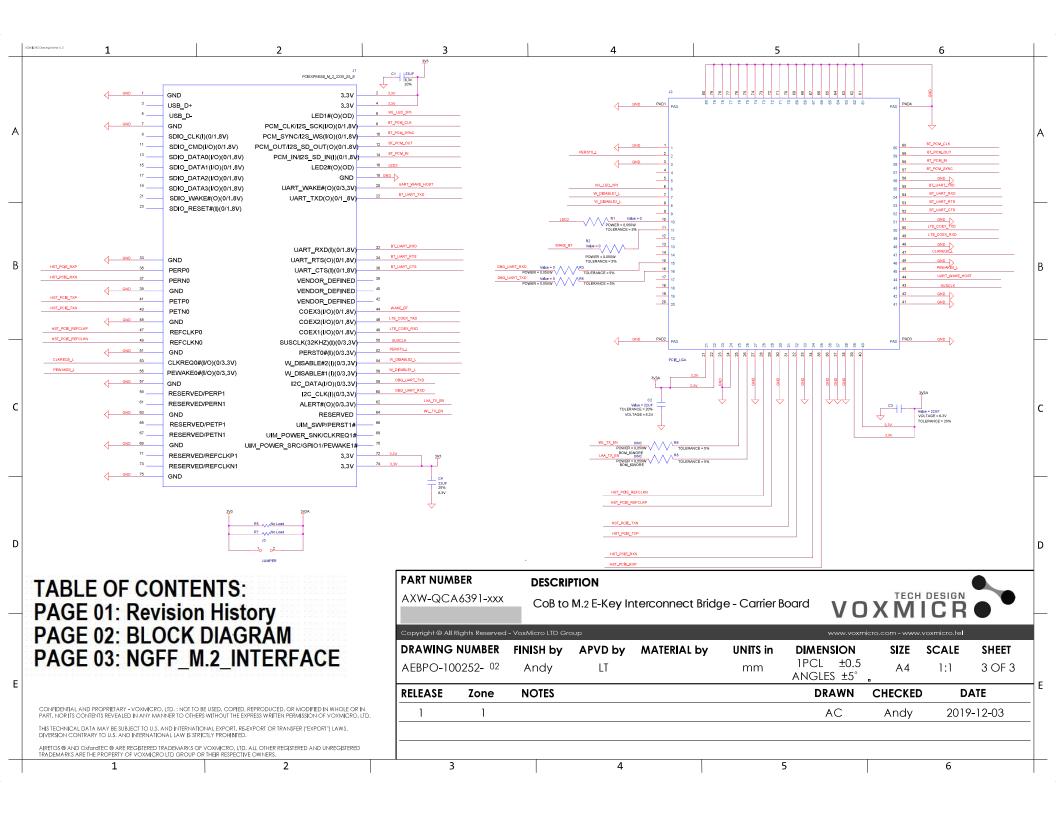

|              |         |
| DITATEC (1) ARE REGISTER                     | RED TRADEMARKS OF VOXMICRO, LTD. ALL OTH<br>MICRO LTD GROUP OR THEIR RESPECTIVE OWNER     | IER REGISTERED AND UNREGISTEREI<br>RS.                         |                             |                         |               |                 |                |                         |                  |              |         |
| 1                                            |                                                                                           | 2                                                              | 3                           |                         | 4             | 1               |                | 5                       |                  | 6            |         |

A