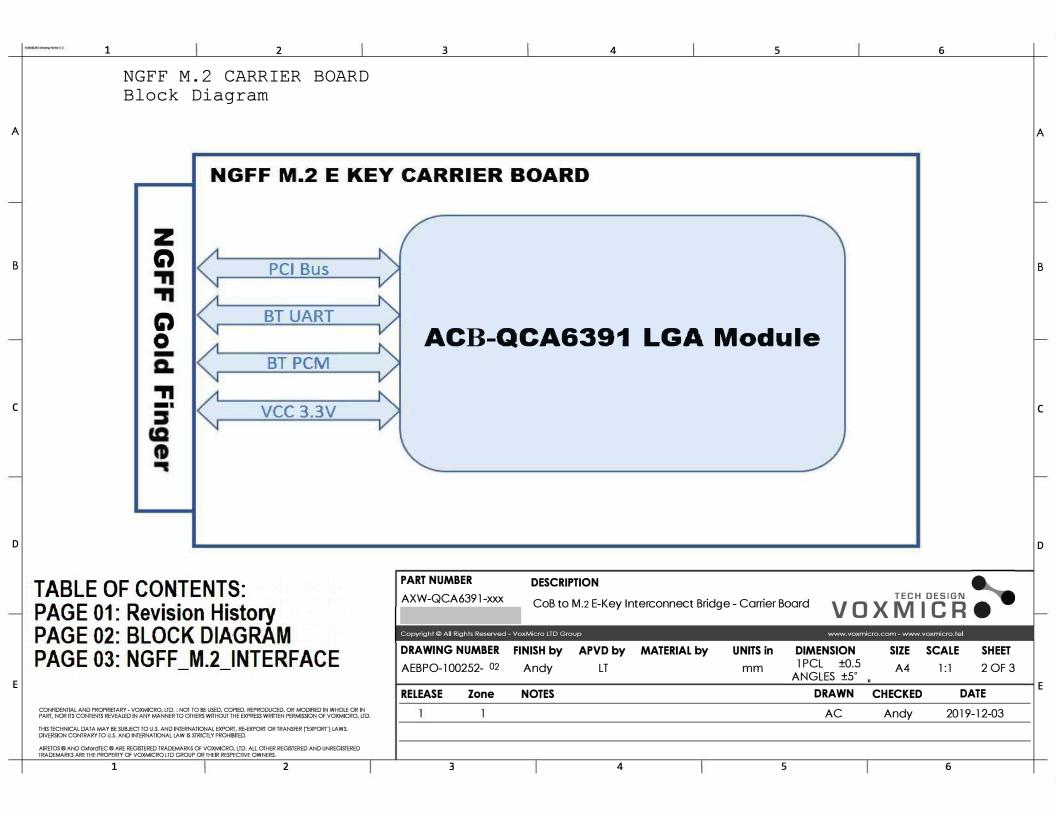

|              |         |
| DITATEC (1) ARE REGISTER                     | RED TRADEMARKS OF VOXMICRO, LTD. ALL OTH<br>MICRO LTD GROUP OR THEIR RESPECTIVE OWNER     | IER REGISTERED AND UNREGISTEREI<br>RS.                         |                             |                         |               |                 |                |                         |                  |              |         |
| 1                                            |                                                                                           | 2                                                              | 3                           |                         | 4             | 1               |                | 5                       |                  | 6            |         |

A